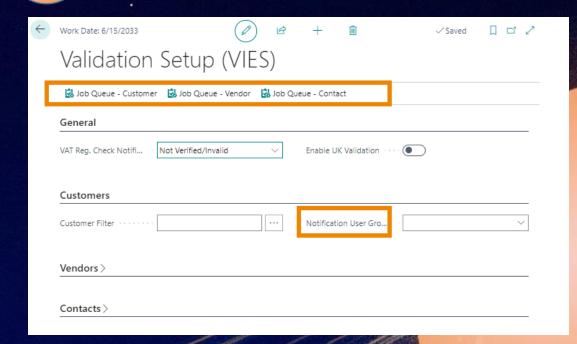

#### **Job Queue Scheduling**

From "Validation Setup (VIES)" you can enter the users you want to be notified after the checks have been completed.

From the top menu, you can schedule background checks.