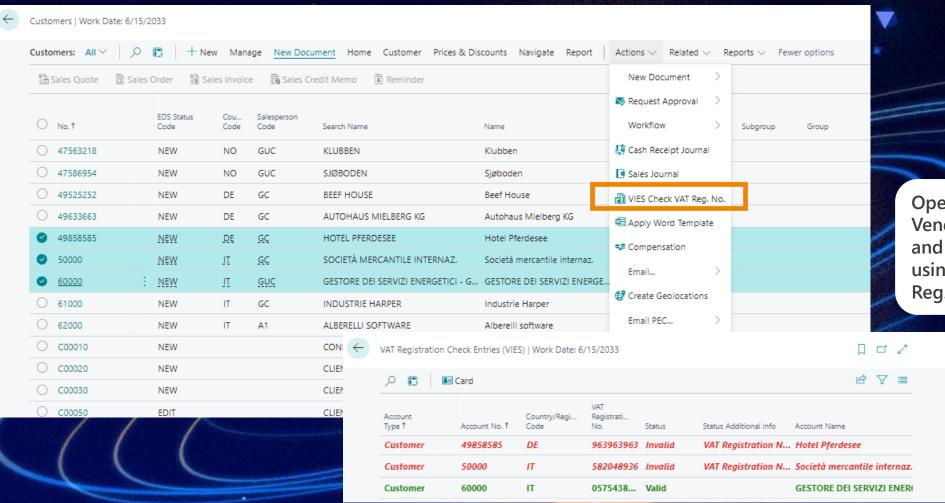

#### VAT number check

Open the Customers (or Vendors or Contacts) list and complete the checks using the "VIES Check VAT Reg. No." action.

# Print VAT number check entries

| VAT Registration check entries |                                     |                         |                               |                          |                                                 |                                                 |                                                    |                                    |                            |
|--------------------------------|-------------------------------------|-------------------------|-------------------------------|--------------------------|-------------------------------------------------|-------------------------------------------------|----------------------------------------------------|------------------------------------|----------------------------|
| Account<br>Type                | Account No.                         | Country/Re<br>gion Code | VAT Registration No.          | Status                   | Status Additional Info                          | Verified Date                                   |                                                    |                                    |                            |
|                                | Account Name                        |                         | Verified Name                 |                          | Account Address                                 | Verified Address                                | Account Street Verified Street                     | Account Postcode Verified Postcode | Account City Verified City |
| Custome                        | 01121212                            | FR                      | 12345678912                   | Valid                    |                                                 | 5/28/2024 10:19:19 AM                           |                                                    |                                    |                            |
|                                | Spotsmeyer's Furnishing             | s abc sss               |                               |                          |                                                 |                                                 | 612 South Sunset<br>Drive                          | FR-44450                           | LA CHAPELLE<br>BASSE MER   |
| Customer                       | 01445544                            | US                      |                               | Not included in<br>check | Cod. paese UE è vuoto.                          | 5/27/2024 2:13:01 PM                            |                                                    |                                    |                            |
|                                | Progressive Home Furnis             | shings                  |                               |                          | 3000 Roosevelt Blvd.                            |                                                 | 3000 Roosevelt Blvd.                               | US-IL 61236                        | Chicago                    |
| Custome                        | 01454545                            | US                      |                               | Not included in<br>check | Cod. paese UE é vuoto.                          | 5/27/2024 2:13:01 PM                            |                                                    |                                    |                            |
|                                | New Concepts Furniture              |                         |                               |                          | 705 West Peachtree Street                       |                                                 | 705 West Peachtree<br>Street                       | US-GA 31772                        | Atlanta                    |
| Customer                       | 10000                               | IT                      | 04106980254                   | Invalid                  | Valore Partita IVA non valido.                  | 5/27/2024 2:13:56 PM                            |                                                    |                                    |                            |
|                                | Cannon Group SpA                    |                         |                               |                          | Via Moscova 2012345678912345678                 |                                                 | Via Moscova<br>20123456789123456<br>78             | 20811                              |                            |
| Customer                       | 20000                               | IT                      | DE254687456                   | Invalid                  | Valore Partita IVA non valido.                  | 5/27/2024 2:14:05 PM                            |                                                    |                                    |                            |
|                                | Grafiche magiche 2000               |                         |                               |                          | Via Valletta 132                                |                                                 | Via Valletta 132                                   | 26100                              | Cremona                    |
| Customer                       | 269113416                           |                         |                               | Valid                    |                                                 | 5/27/2024 2:14:24 PM                            |                                                    |                                    |                            |
|                                | Test CBI                            |                         |                               |                          |                                                 |                                                 |                                                    |                                    |                            |
| Customer                       | 49858585                            | DE                      | 963963963                     | Invalid                  | VAT Registration No. is invalid.                | 5/28/2024 10:19:19 AM                           |                                                    |                                    |                            |
|                                | Hotel Pferdesee                     |                         |                               |                          | Plett Straße 187                                |                                                 | Plett Straße 187                                   | DE-60320                           | Francoforte sul Meno       |
| Customer                       | 50000                               | IT                      | 582048936                     | Invalid                  | VAT Registration No. is invalid.                | 5/28/2024 10:19:19 AM                           |                                                    |                                    |                            |
|                                | Società mercantile intern           | 18Z.                    |                               |                          | Via della Ripetta 156                           |                                                 | Via della Ripetta 156                              | 37100                              | Verona                     |
| Customer                       | 60000                               | IT                      | 05754381001                   | Valid                    |                                                 | 5/28/2024 10:19:20 AM                           |                                                    |                                    |                            |
|                                | GESTORE DEI SERVIZI<br>- GSE S.P.A. | I ENERGETICI            | GESTORE DEI SEI<br>GSE S.P.A. | RVIZI ENERGETICI -       | VIALE PILSUDSKI MARESCIALLO 92<br>00197 ROMA RM | VIALE PILSUDSKI MARESCIALLO 92 00197<br>ROMA RM | VIALE PILSUDSKI<br>MARESCIALLO 92<br>00197 ROMA RM | 20100                              | Milano                     |
| Contact                        | EDS                                 | GB                      |                               | Not included in<br>check | Tipo Persona non gestito.                       | 5/27/2024 2:04:33 PM                            |                                                    |                                    |                            |
|                                | Greg Chapman                        |                         |                               |                          | 2 Drury Way                                     |                                                 | 2 Drury Way                                        | GB-EH16 8JS                        | Edinburgh                  |