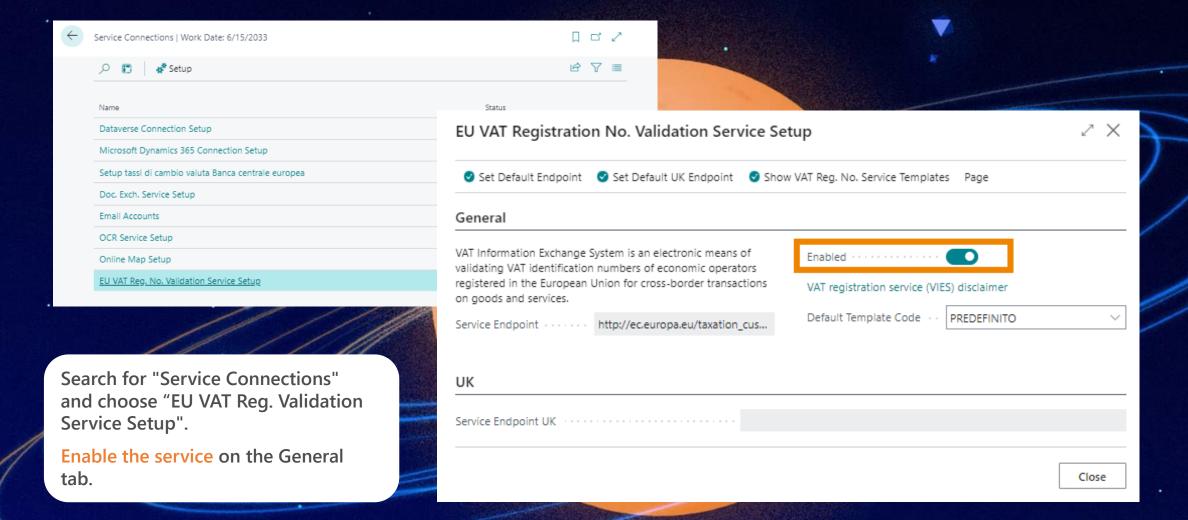

lk VIES Vat Number Check**

App for Microsoft Dynamics 365 Business Central

DO YOU WANT TO CHECK THE VAT NUMBER OF ONE OR MORE CUSTOMERS/ VENDOR AT THE SAME TIME? WOULD YOU LIKE A REPORT OF VERIFIED VAT NUMBERS?

DO YOU WANT TO SCHEDULE MASSIVE CHECKS?
WITH THIS APP YOU CAN NOTIFY SPECIFIC USERS
ABOUT THE VAT CHECK RESULT?

The **Bulk VIES Vat Number Check** by EOS aims to massively check VAT numbers, in Microsoft Dynamics 365 Business Central.



## Here is a list of the features involved



**ALT + Q and VIES** 

#### **Select Customers/Vendors/Contacts**

and check their VAT number individually or massively

#### Schedule

runs via Job Queue for periodic checks

Set user names

who will be notified when the checks have been carried out

View and print

the list of results

#### Setup



#### VAT number check





Open the Customers (or Vendors or Contacts) list and complete the checks using the "VIES Check VAT Reg. No." action.

# Print VAT number check entries



| VAT Registration check entries |                                     |                         |                               |                          |                                                 |                                                 |                                                    |                                    |                            |
|--------------------------------|-------------------------------------|-------------------------|-------------------------------|--------------------------|-------------------------------------------------|---------------------------------