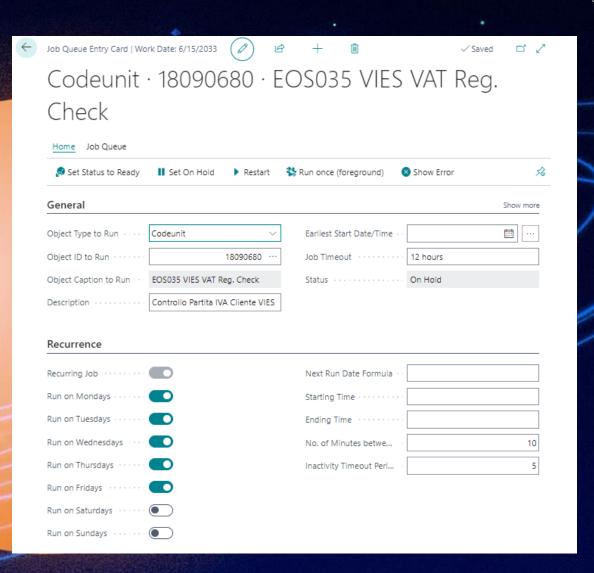

#### **Job Queue Scheduling**

From "Validation Setup (VIES)" you can enter the users you want to be notified after the checks have been completed.

From the top menu, you can schedule background checks.